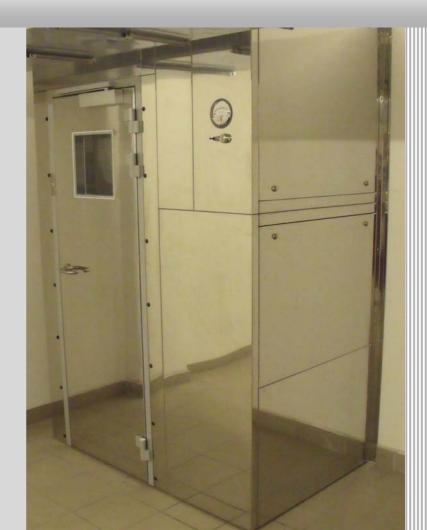

#### Cabin frame and side walls

The frame is made from hollow section and side walls are made from KO33 mirror polished stainless steel plate. The surface of the wall are flat, so they can be cleaned easily. Two opposite sides of the air shower unit are closed with concise design singleleaf doors, which are made from stainless steel as well. They can be opened by using the handle, but an automatic slide rail door closer makes opening and closing of the door easier. Doors open alternately, a tastatur next to them gives information about their position and about the operating mode of the device as well.