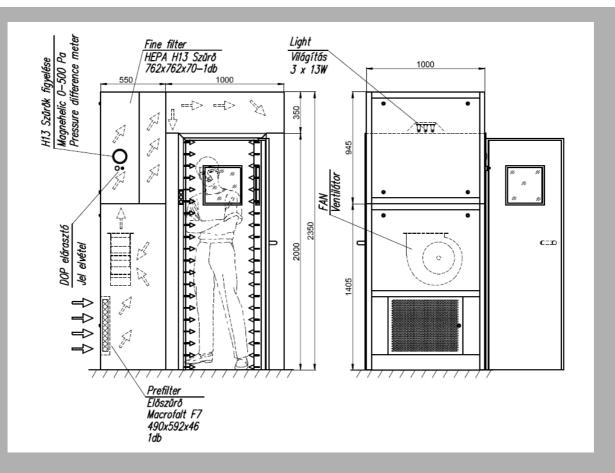

### LD-10x10/KO Air Shower Cabin

Air shower cabin is an enclosure where air flowed by the fan, streams through the pre-filter and trough the topside fine filter horizontally with great airflow velocity toward a person who stands inside the air shower unit, which provides that contaminants are removed continually by clean air stream. Pre-filter on the suction side is placed at the outer upper front plate. The working area is overpressurized, air is discharged through the nozzles.

Dimensions (B x T x H): Size of work stationery: Work room cleanliness:

Operating voltage: Power consumption: Lighting: lamp – Type of working area: 1000 x 1550 x 2350 mm 940 x 940 x 2000 mm belongs to **Class 7** according to **EN ISO 14644** 3~400V /50Hz ~2,5 kW 1x36W fluorescent 1 piece overpressurized

**Integrated suction side filter:** Type: **F7** Panel 490x592x48 - 1piece Filtration efficiency: 97%

#### Integrated discharge side fine filter

Type: **H13** Hepa 762x762x70 - 1 piece Filtration efficiency: 99,95% Dust separation (DIN24184)

#### <u>Air cabin is made of the following</u> assembled units:

- Cabin frame and side walls (with door)
- Blower housing with suction side pre-filters
- Supply unit with HEPA-filter
- Control cabinet

#### Cabin frame and side walls

The frame is made from hollow section and side walls are made from KO33 mirror polished stainless steel plate. The surface of the wall are flat, so they can be cleaned easily. Two opposite sides of the air shower unit are closed with concise design singleleaf doors, which are made from stainless steel as well. They can be opened by using the handle, but an automatic slide rail door closer makes opening and closing of the door easier. Doors open alternately, a tastatur next to them gives information about their position and about the operating mode of the device as well.

There are column diffusers with special nozzles at the four corner of the device and air is injected through them.

#### **Blower housing**

Suction side pre-filters can be replaced if we remove the outer front panel of the blower housing and pre-filters are covered with perforated stainless steel plate.

The blower housing is made from stainless steel plate, where a radial fan is placed on vibration damping rubber springs and the fan's revolution per minute is constant and it changes only a little bit when filters are dirty.

Fan maintenance can be performed if outer front plates are removed.

#### Supply unit with HEPA filter

Supply unit is made from KO33 stainless steel plate, a HEPA-filter of high filtration efficiency is integrated in it. An air distribution box is a part of the supply unit and it can be found at the top of the cabin. Filter(s) can be reached from outside and they are fixed to the filter casing with tensioner springs and sealings. The integrated filter is equipped with metal frame so as to be protected mechanically.

A MAGNEHELIC differential pressure measurement whichcan be found on the front plate of the device - provides information about the condition of the fine filters. Filter damages are reported only in an analog way. There is a cleanable fluorescent lighting units at the ceiling of the supply unit.