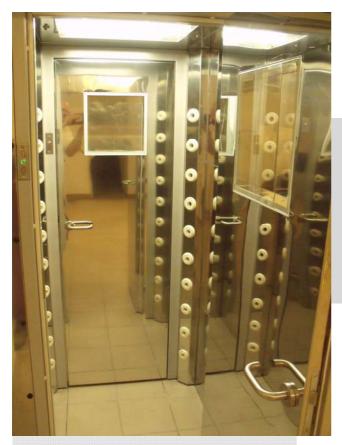

#### Cabin frame and side walls

The frame is made from hollow section and side walls are made from KO33 mirror polished stainless steel plate. The surface of the wall are flat, so they can be cleaned easily. Two opposite sides of the air shower unit are closed with concise design singleleaf doors, which are made from stainless steel as well. They can be opened by using the handle, but an automatic slide rail door closer makes opening and closing of the door easier. Doors open alternately, a tastatur next to them gives information about their position and about the operating mode of the device as well.