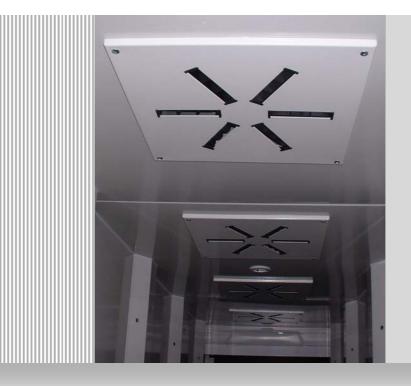

### LD-10x10/KO Air Shower Cabin

Air shower cabin is an enclosure where air flowed by the fan, streams through the pre-filter and trough the topside fine filter horizontally with great airflow velocity toward a person who stands inside the air shower unit, which provides that contaminants are removed continually by clean air stream. Pre-filter on the suction side is placed at the outer upper front plate. The working area is overpressurized, air is discharged through the nozzles.

There are column diffusers with special nozzles at the four corner of the device and air is injected through them.