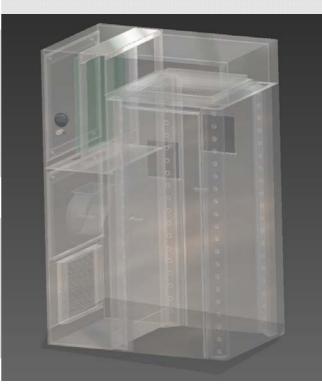

#### <u>Air cabin is made of the following</u> assembled units:

- Cabin frame and side walls (with door)
- Blower housing with suction side pre-filters
- Supply unit with HEPA-filter
- Control cabinet

#### **Blower housing**

Suction side pre-filters can be replaced if we remove the outer front panel of the blower housing and pre-filters are covered with perforated stainless steel plate.

The blower housing is made from stainless steel plate, where a radial fan is placed on vibration damping rubber springs and the fan's revolution per minute is constant and it changes only a little bit when filters are dirty.

#### Supply unit with HEPA filter

Supply unit is made from KO33 stainless steel plate, a HEPA-filter of high filtration efficiency is integrated in it. An air distribution box is a part of the supply unit and it can be found at the top of the cabin. Filter(s) can be reached from outside and they are fixed to the filter casing with tensioner springs and sealings. The integrated filter is equipped with metal frame so as to be protected mechanically.

#### **Control Cabinet**

A standard control cabinet - which involves switches, fuses and displays - can be installed inside of the unit or based on customer request it can be placed in the room where the air shower cabin is found.